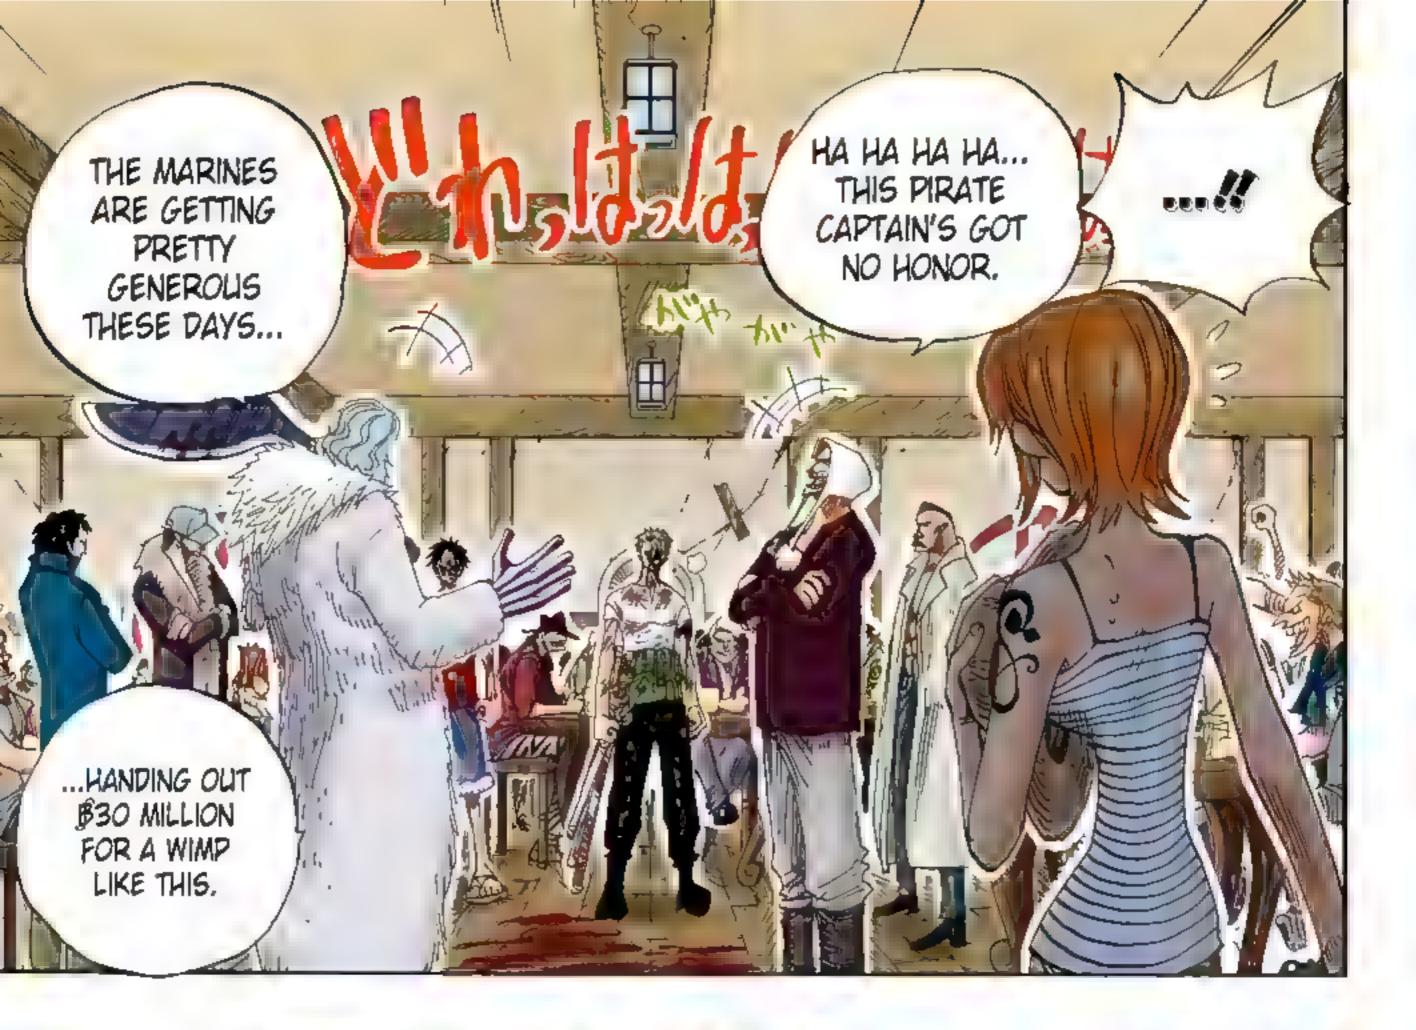

First printing, January 2010 Ninth printing, August 2016

onkey D. Luffy started out as V just a kid with a dream—to become the greatest pirate in history! Stirred by the tales of pirate "Red-Haired" Shanks, Luffy vowed to become a pirate himself. That was before the enchanted Devil Fruit gave Luffy the power to stretch like rubber, at the cost of being unable to swim—a serious handicap for an aspiring sea dog. Undeterred, Luffy set out to sea and recruited some crewmates: master swordsman Zoro; treasure-hunting thief Nami; lying sharpshooter Usopp; the high kicking chef Sanji; and the latest addition, Chopper—the walkin' talkin' reindeer doctor.

Luffy and crew fight to help Princess Vivi save her war-torn and drought-ravaged kingdom from the evil Sir Crocodile and his secret criminal organization, the Baroque Works. But Crocodile's true objective was to get his hands on the most destructive weapon of the ancient world, Pluton! With such a weapon, world domination would be his! After numerous hair-raising battles, Crocodile and Baroque Works are defeated and the kingdom is saved. The people rejoice and Luffy and the others recover from their wounds. But there is little time to rest as the Marines are hot on their tail! So Luffy and crew bid farewell to Vivi and set sail once more. Their hears are heavy, but they all find solace in the friendship that remains forever in their hearts.